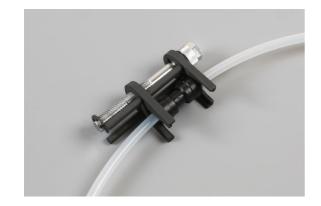

## **Removal Tool for Push-Fit Couplings**

An easy to use removal tool for push-fit connectors, as commonly used in pneumatic pipe systems. Designed to fit couplings in sizes 4mm to 12mm, it fits over the connectors and compresses the release collar so that the pipes can be disengaged.