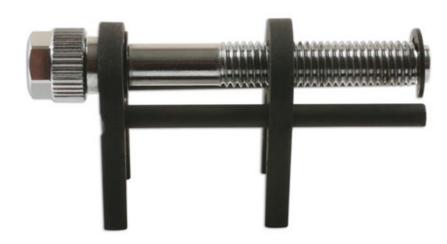

## **Removal Tool for Push-Fit Couplings**

An easy to use removal tool for push-fit connectors, as commonly used in pneumatic pipe systems. Designed to fit couplings in sizes 4mm to 12mm, it fits over the connectors and compresses the release collar so that the pipes can be disengaged.

## **Additional Information**

- Removal tool for push-fit pneumatic couplings.
- For quick connector sizes: 4, 6, 8, 10, 12mm.
- Manufactured from steel. •
- Can be used with Connect push-fit connectors, Part No. 31897.